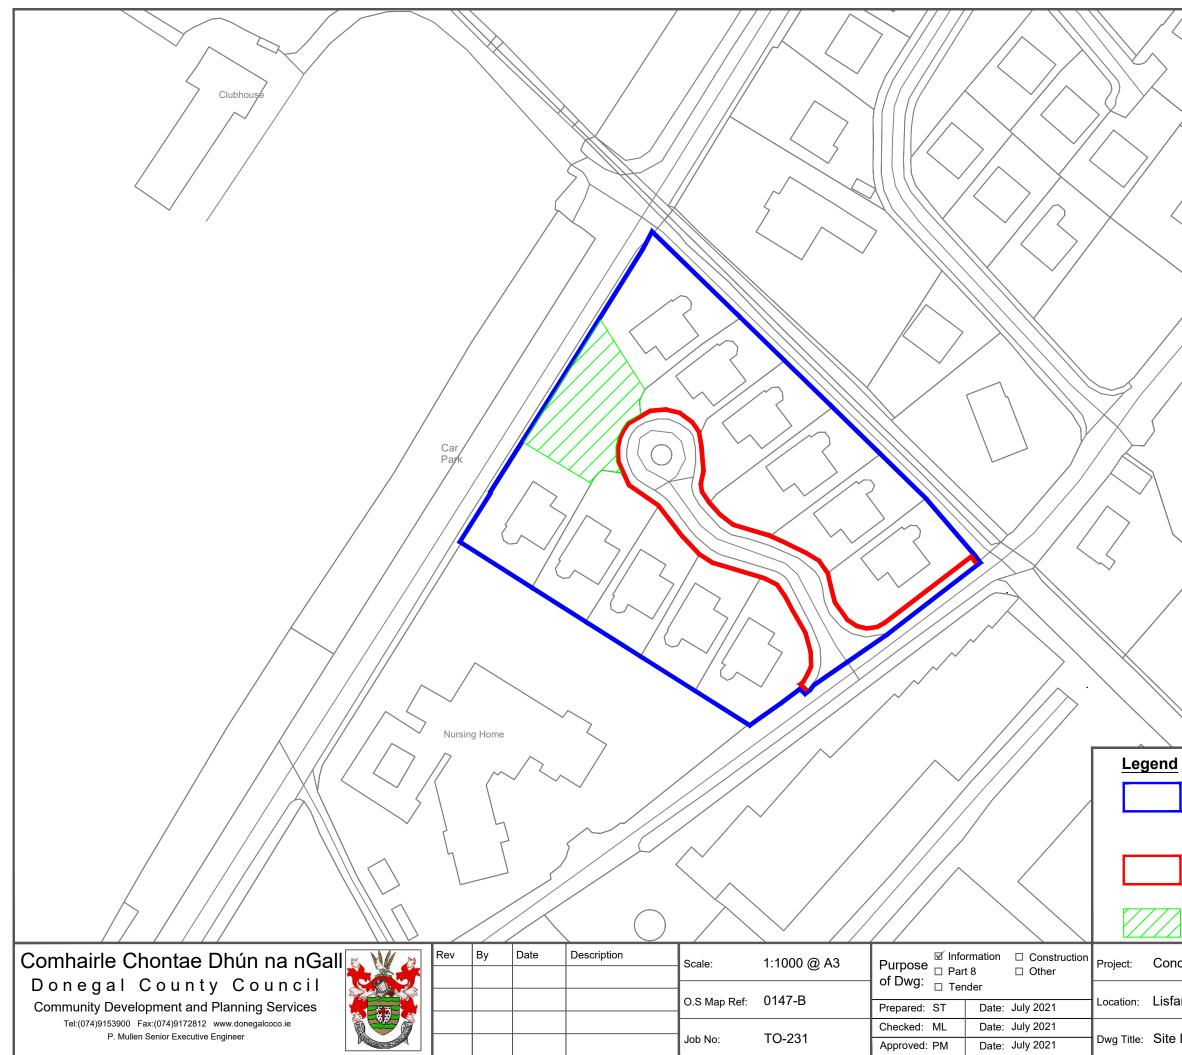

| $\langle \rangle \rangle \rangle$                                                                                                                  |                    |
|----------------------------------------------------------------------------------------------------------------------------------------------------|--------------------|
|                                                                                                                                                    |                    |
| $\sim$ $\sim$                                                                                                                                      |                    |
| $\bigwedge$                                                                                                                                        |                    |
|                                                                                                                                                    |                    |
|                                                                                                                                                    |                    |
| © Ordnance Survey Ireland 2021/OSi NMA 053                                                                                                         |                    |
| Includes Ordnance Survey Ireland data reproduced by<br>Donegal County Council.                                                                     |                    |
|                                                                                                                                                    |                    |
| Extent of Housing Estate that is the subject of the taking in charge (TIC) application made under Section 180 of the Planning and Development Act. |                    |
| Area that is proposed to be declared a public road<br>through the procedures set out by Section 11 of<br>the Roads Act.                            |                    |
| Area of open space.                                                                                                                                |                    |
| orville Estate Taking in Charge                                                                                                                    | <sup>Rev.:</sup> 0 |
| annon, Buncrana, Co. Donegal                                                                                                                       | Dwg no.:           |
| Layout - TiC                                                                                                                                       | TO-231-001         |
|                                                                                                                                                    |                    |